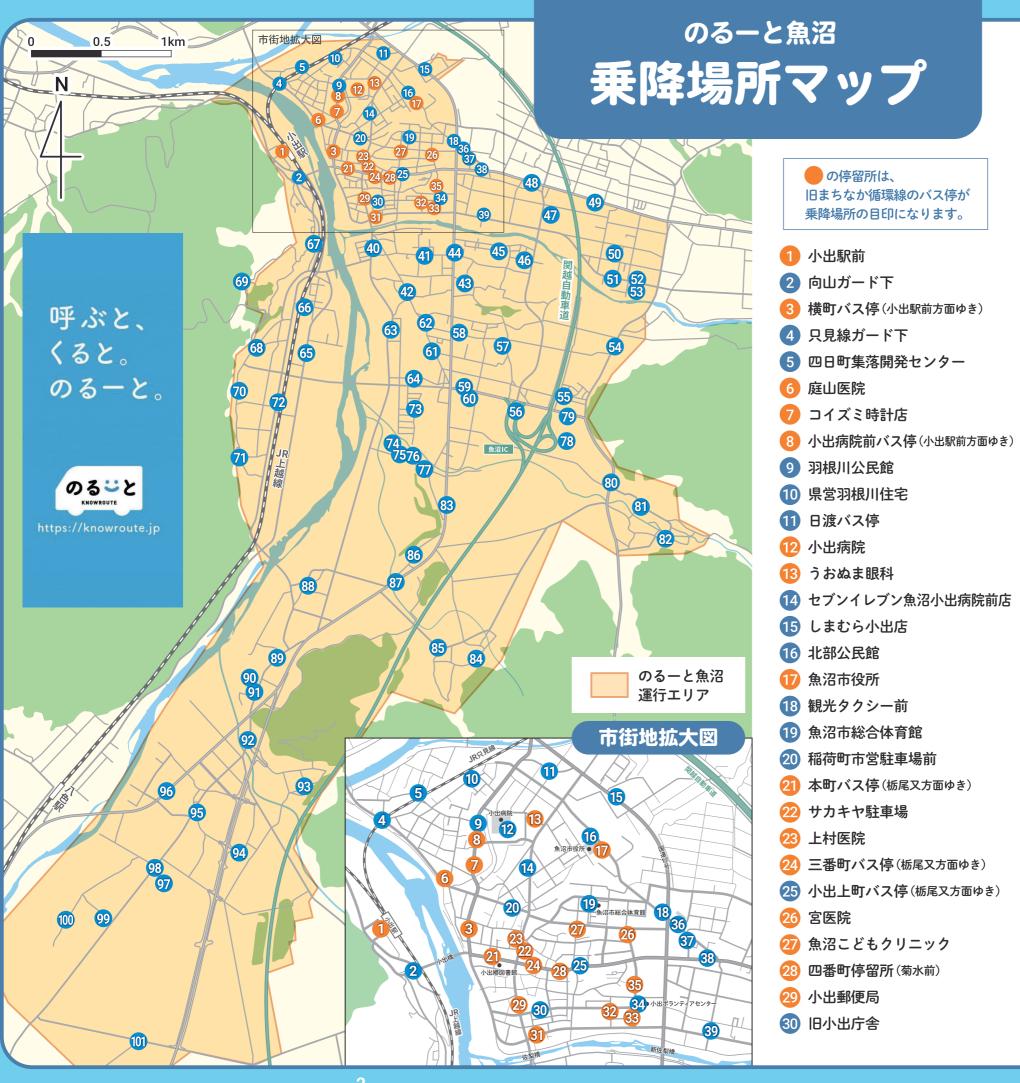

乗る

運転手に予約番号 (登録した電話番号の下 4 桁) を伝えて乗車

払う

乗車時に運賃をお支払い

運行エリア

小出地域限定

乗降場所(停留所)の詳細は中面の地図をご覧ください

(旧小出地域乗合タクシー運行区域内)

運行区間

自宅 ≠停留所 および 停留所 ≠停留所

- 31 IBAコープ小出店
- 32 小出商工会館前
- 33 廣川医院

● の停留所は、

旧まちなか循環線のバス停が

乗降場所の目印になります。

- 34 魚沼市ボランティアセンター
- **35** 中島脳外科内科医院
- 36 小出警察署
- 37 湯之谷老人福祉センター
- 38 小出タクシー前
- 39 かねもと医院
- 40 沢田(セブンイレブン前)
- 41 大清水第二住宅前
- 42 古新田公民館
- 43 佐梨集落開発センター
- 44 ハローワークこいで
- 45 大河原集会所
- 46 グループホームあおば
- 47 原信小出東店前
- 48 井口新田バス停(小出駅前方面ゆき)
- 49 JA湯之谷プラザ店
- 50 大下自治会センター
- 51 大下メゾン・ド・パル前
- 52 ウオロク魚沼店前
- 53 地域振興センター
- 54 上原公民館
- 55 みどりケ丘公園前
- 56 魚沼インター高速バス停
- 57 中原公民館
- 58 新潟骨とスポーツのクリニック
- 59 コメリ小出店前
- 60 JA魚沼小出支店前
- 61 たちばな皮ふ科
- 62 沢田通りMORE前
- 63 高橋簿記パソコン教室
- 64 小出武道館
- 65 小出高校正門前

- 66 県営青島住宅
- 67 岡部アパート前
- 68 こまみ上り口
- 69 ふれあい交流センターこまみ
- 70 農村婦人の家
- 7 青島上集会所
- 72 青島ファーム
- 73 若葉町コミュニティセンター
- 74 やまなみ
- 75 清流苑
- 76 ほんだ病院前
- 777 小出老人福祉センター前
- 78 魚沼市響きの森文化会館前
- 79 子育ての駅かたっくり
- 80 旧干溝バス停(小出方面行き)
- 81 干溝集落センター
- 82 干溝こましん前
- 83 ピアレマート小出店前
- 84 板木集落開発センター
- 85 板木入口(なじだ亭前)
- 86 原虫野集落センター
- 87 原虫野バス停
- 88 伊勢島集落開発センター
- 89 福井屋前
- 90 伊米ヶ崎公民館
- 91 伊米ヶ崎郵便局前
- 92 旧十日町入口バス停
- 93 大浦集落開発センター
- 94 大浦新田集落センター
- 95 十日町集落センター
- 96 自動車学校前バス停(小出駅前方面ゆき)
- 97 魚沼学園前
- 98 魚沼学園入口
- 99 やいろの里
- 100 岡新田公民館
- 101 水の郷工業団地